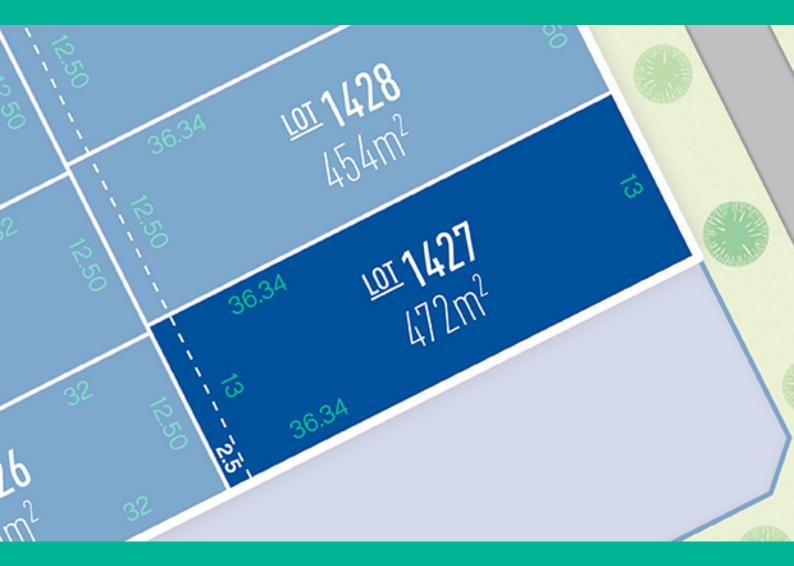

## ANCHORIDGE

your safehaven armstrong creek

**Holley Release** 

**LOT 1427** 

Area: 472m<sup>2</sup>

Frontage: 13m

Depth: 36.34m

THIS PUBLICATION IS FOR INFORMATION PURPOSES ONLY AND IS INTENDED TO BE GENERAL IN NATURE. ALL IMAGES, ILLUSTRATIONS AND RENDERS ARE FOR PRESENTATION PURPOSES, ARE NOT ACTUAL IMAGES OF THE DEVELOPMENT AND ARE INTENDED TO BE INDICATIVE ONLY. EVERY CARE IS TAKEN TO ENSURE INFORMATION CONTAINED IN THIS PUBLICATION IS ACCURATE AT THE DATE OF PRINTING, HOWEVER ANCHORINGE CANNOT GUARANTEE ITS ACCURACY AFTER THAT TIME. PROSPECTIVE PURCHASERS SHOULD CAREFULLY REVIEW ANY CONTRACT OF SALE, ENDORSED PLANS, MAKE THEIR OWN ENQUIRIES AND OBTAIN INDEPENDENT ADVICE BEFORE PROCEEDING. THE LOT SIZES, LAYOUT AND MEANS OF ACCESS MAY CHANGE WITHOUT NOTICE. THE DEVELOPER AND RPM REAL ESTATE GROUP RESERVES THE RIGHT TO WITHDRAW OR ALTER ANY LOT OR STAGE LAYOUT AT ANY TIME AT ITS ABSOLUTE DISCRETION.