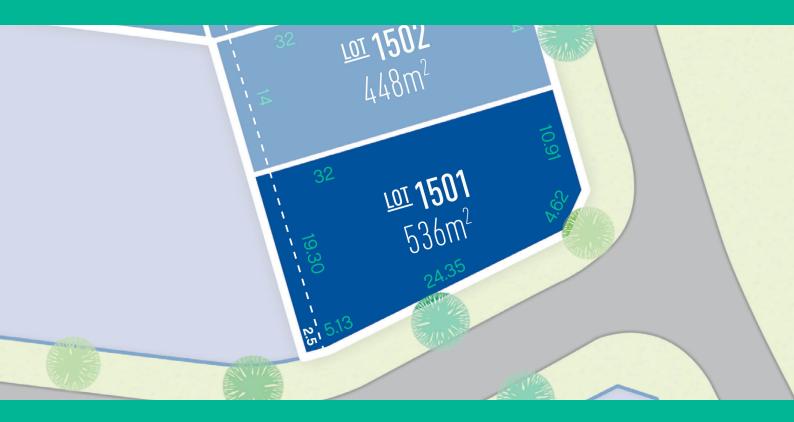

## Morningside Release

## **LOT 1501**

Area: 536m<sup>2</sup>

Frontage: 10.91m

Depth: 32m

THIS PUBLICATION IS FOR INFORMATION PURPOSES ONLY AND IS INTENDED TO BE GENERAL IN NATURE. ALL IMAGES, ILLUSTRATIONS AND RENDERS ARE FOR PRESENTATION PURPOSES, ARE NOT ACTUAL IMAGES OF THE DEVELOPMENT AND ARE INTENDED TO BE INDICATIVE ONLY. EVERY CARE IS TAKEN TO ENSURE INFORMATION CONTAINED IN THIS PUBLICATION IS ACCURATE AT THE DATE OF PRINTING, HOWEVER ANCHORIDGE CANNOT GUARANTEE ITS ACCURACY AFTER THAT TIME. PROSPECTIVE PURCHASERS SHOULD CAREFULLY REVIEW ANY CONTRACT OF SALE, ENDORSED PLANS, MAKE THEIR OWN ENQUIRIES AND OBTAIN INDEPENDENT ADVICE BEFORE PROCEEDING. THE LOT SIZES, LAYOUT AND MEANS OF ACCESS MAY CHANGE WITHOUT NOTICE. THE DEVELOPER AND RPM REAL ESTATE GROUP RESERVES THE RIGHT TO WITHORAW OR ALTER ANY LOT OR STAGE LAYOUT AT ANY TIME AT ITS ABSOLUTE DISCRETION.