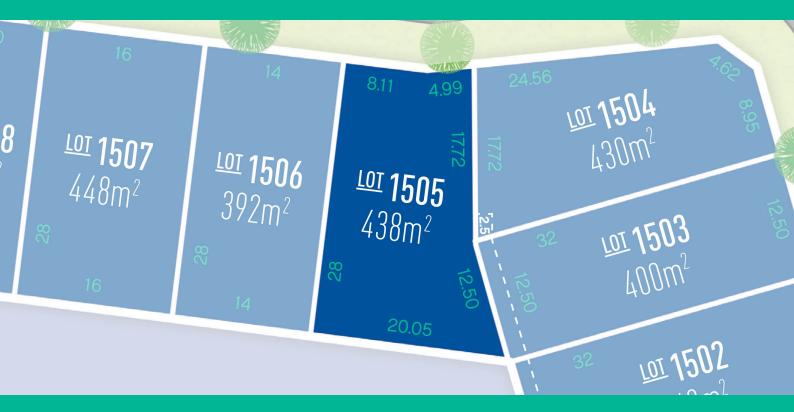

## **LOT 1505**

Area: 438m<sup>2</sup>

Frontage: 8.11m

Depth: 28m

THIS PUBLICATION IS FOR INFORMATION PURPOSES ONLY AND IS INTENDED TO BE GENERAL IN NATURE. ALL IMAGES, ILLUSTRATIONS AND RENDERS ARE FOR PRESENTATION PURPOSES, ARE NOT ACTUAL IMAGES OF THE DEVELOPMENT AND ARE INTENDED TO BE INDICATIVE ONLY. EVERY CARE IS TAKEN TO ENSURE INFORMATION CONTAINED IN THIS PUBLICATION IS ACCURATE AT THE DATE OF PRINTING, HOWEVER ANCHORINGE CANNOT GUARANTEE ITS ACCURACY AFTER THAT TIME. PROSPECTIVE PURCHASERS SHOULD CAREFULLY REVIEW ANY CONTRACT OF SALE, ENDORSED PLANS, MAKE THEIR OWN ENQUIRIES AND OBTAIN INDEPENDENT ADVICE BEFORE PROCEEDING. THE LOT SIZES, LAYOUT AND MEANS OF ACCESS MAY CHANGE WITHOUT NOTICE. THE DEVELOPER AND RPM REAL ESTATE GROUP RESERVES THE RIGHT TO WITHDRAW OR ALTER ANY LOT OR STAGE LAYOUT AT ANY TIME AT ITS ABSOLUTE DISCRETION.