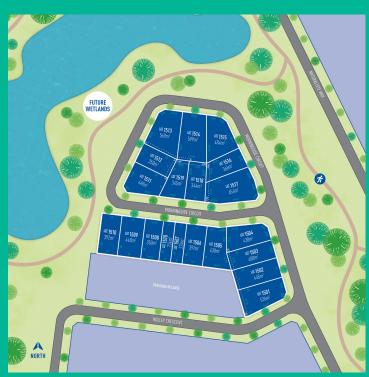

## ANCHORIDGE

your safehaven armstrong creek



## Morningside Release

## **LOT 1505**

Area: 438m<sup>2</sup>

Frontage: 8.11m

Depth: 28m



THIS PUBLICATION IS FOR INFORMATION PURPOSES ONLY AND IS INTENDED TO BE GENERAL IN NATURE. ALL IMAGES, ILLUSTRATIONS AND RENDERS ARE FOR PRESENTATION PURPOSES, ARE NOT ACTUAL IMAGES OF THE DEVELOPMENT AND ARE INTENDED TO BE INDICATIVE ONLY. EVERY CARE IS TAKEN TO ENSURE INFORMATION CONTAINED IN THIS PUBLICATION IS ACCURATE AT THE DATE OF PRINTING, HOWEVER ANCHORINGE CANNOT GUARANTEE ITS ACCURACY AFTER THAT TIME. PROSPECTIVE PURCHASERS SHOULD CAREFULLY REVIEW ANY CONTRACT OF SALE, ENDORSED PLANS, MAKE THEIR OWN ENQUIRIES AND OBTAIN INDEPENDENT ADVICE BEFORE PROCEEDING. THE LOT SIZES, LAYOUT AND MEANS OF ACCESS MAY CHANGE WITHOUT NOTICE. THE DEVELOPER AND RPM REAL ESTATE GROUP RESERVES THE RIGHT TO WITHDRAW OR ALTER ANY LOT OR STAGE LAYOUT AT ANY TIME AT ITS ABSOLUTE DISCRETION.

Proudly d