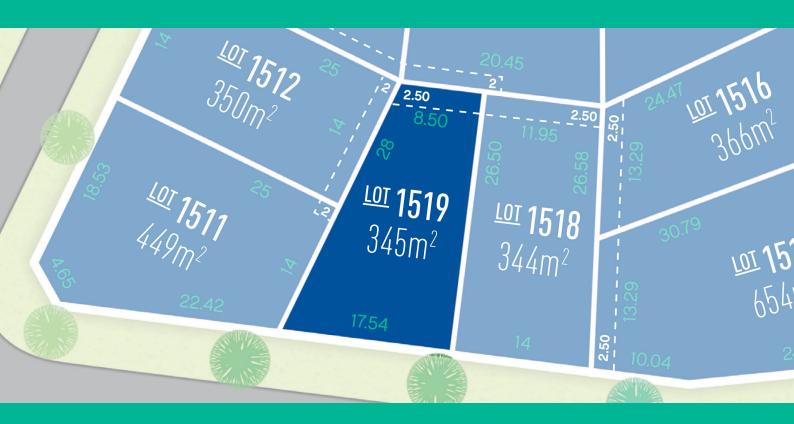

## **LOT 1519**

Area: 345m<sup>2</sup>

Frontage: 17.54m

Depth: 26.5m

THIS PUBLICATION IS FOR INFORMATION PURPOSES ONLY AND IS INTENDED TO BE GENERAL IN NATURE. ALL IMAGES, ILLUSTRATIONS AND RENDERS ARE FOR PRESENTATION PURPOSES, ARE NOT ACTUAL IMAGES OF THE DEVELOPMENT AND ARE INTENDED TO BE INDICATIVE ONLY. EVERY CARE IS TAKEN TO ENSURE INFORMATION CONTAINED IN THIS PUBLICATION IS ACCURATE AT THE DATE OF PRINTING, HOWEVER ANCHORIDGE CANNOT GUARANTEE ITS ACCURACY AFTER THAT TIME. PROSPECTIVE PURCHASERS SHOULD CAREFULLY REVIEW ANY CONTRACT OF SALE, ENDORSED PLANS, MAKE THEIR OWN ENQUIRIES AND OBTAIN INDEPENDENT ADVICE BEFORE PROCEEDING. THE LOT SIZES, LAYOUT AND MEANS OF ACCESS MAY CHANGE WITHOUT NOTICE. THE DEVELOPER AND RPM REAL ESTATE GROUP RESERVES THE RIGHT TO WITHDRAW OR ALTER ANY LOT OR STAGE LAYOUT AT ANY TIME AT ITS ABSOLUTE DISCRETION.