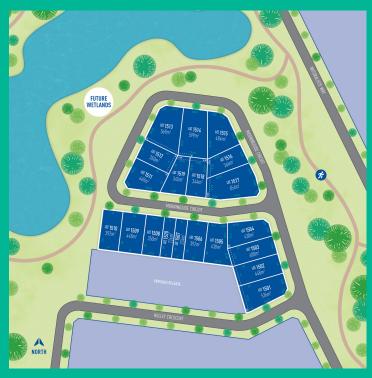

## ANCHORIDGE

your safehaven armstrong creek



## Morningside Release

## **LOT 1519**

Area: 345m<sup>2</sup>

Frontage: 17.54m

Depth: 26.5m



THIS PUBLICATION IS FOR INFORMATION PURPOSES ONLY AND IS INTENDED TO BE GENERAL IN NATURE. ALL IMAGES, ILLUSTRATIONS AND RENDERS ARE FOR PRESENTATION PURPOSES, ARE NOT ACTUAL IMAGES OF THE DEVELOPMENT AND ARE INTENDED TO BE INDICATIVE ONLY. EVERY CARE IS TAKEN TO ENSURE INFORMATION CONTAINED IN THIS PUBLICATION IS ACCURATE AT THE DATE OF PRINTING, HOWEVER ANCHORIDGE CANNOT GUARANTEE ITS ACCURACY AFTER THAT TIME. PROSPECTIVE PURCHASERS SHOULD CAREFULLY REVIEW ANY CONTRACT OF SALE, ENDORSED PLANS, MAKE THEIR OWN ENQUIRIES AND OBTAIN INDEPENDENT ADVICE BEFORE PROCEEDING. THE LOT SIZES, LAYOUT AND MEANS OF ACCESS MAY CHANGE WITHOUT NOTICE. THE DEVELOPER AND RPM REAL ESTATE GROUP RESERVES THE RIGHT TO WITHDRAW OR ALTER ANY LOT OR STAGE LAYOUT AT ANY TIME AT ITS ABSOLUTE DISCRETION.

Proudly d