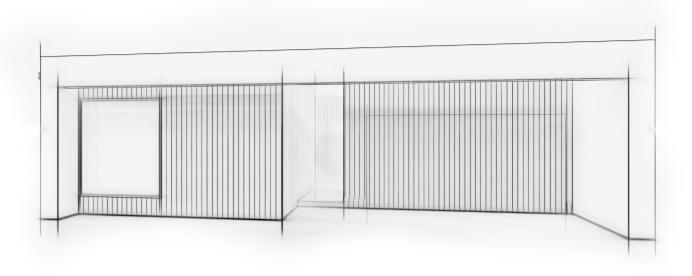

## THE GOVERNOR 24MKII IVANHOE

**Enso Homes** 

4 BED 2 BATH 2 CAR

\$852,200

COLORBOND ROOF
LAMINATE FLOORING & CARPET THROUGHOUT
20MM STONE BENCHTOPS THROUGHOUT
900MM STAINLESS STEEL APPLIANCES
STAINLESS STEEL DISHWASHER
GLASS SPLASHBACK
SPLIT SYSTEM (HEATING & COOLING)
REMOTE CONTROL UNIT TO GARAGE
DOUBLE GLAZING THROUGHOUT
SITE COST ALLOWANCE