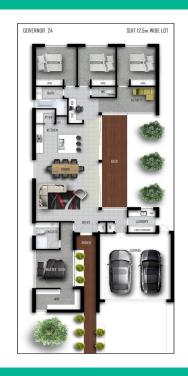

## THE GOVERNOR 24MKII IVANHOE

**Enso Homes** 

4 BED 2 BATH 2 CAR

\$852,200

COLORBOND ROOF
LAMINATE FLOORING & CARPET THROUGHOUT
20MM STONE BENCHTOPS THROUGHOUT
900MM STAINLESS STEEL APPLIANCES
STAINLESS STEEL DISHWASHER
GLASS SPLASHBACK
SPLIT SYSTEM (HEATING & COOLING)
REMOTE CONTROL UNIT TO GARAGE
DOUBLE GLAZING THROUGHOUT
SITE COST ALLOWANCE