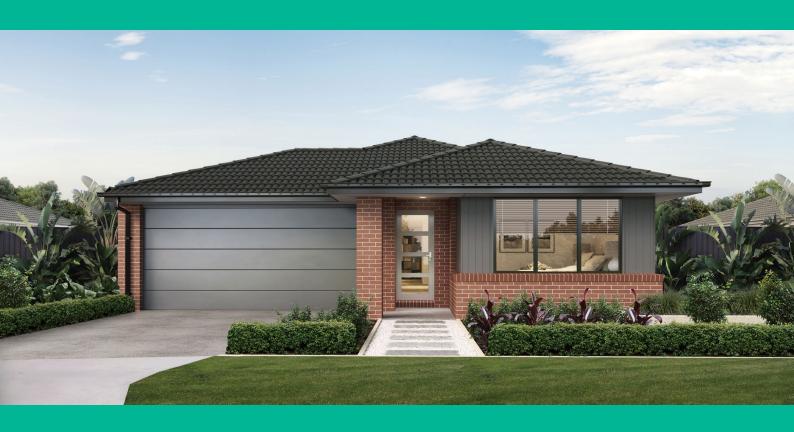

## THE LINCOLN 23\_216 APOLLO Simonds Homes

4 BED 2 BATH 2 CAR

\$747,322

DEVELOPER & COUNCIL REQS
FLOORING THROUGHOUT
20MM CAESARSTONE BENCHTOP TO KITCHEN
OVERHEAD CUPBOARDS TO KITCHEN
20 LED DOWNLIGHTS
BRICKWORK OVER WINDOWS
900MM APPLIANCES
DISHWASHER
TOWEL RAILS & TOILET ROLL HOLDERS