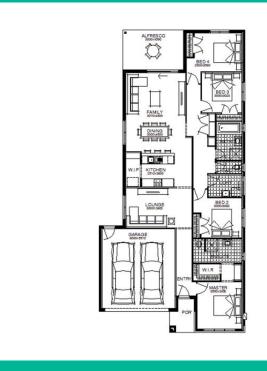

## THE LINCOLN 23\_216 APOLLO Simonds Homes

4 BED 2 BATH 2 CAR

\$747,322

DEVELOPER & COUNCIL REQS
FLOORING THROUGHOUT
20MM CAESARSTONE BENCHTOP TO KITCHEN
OVERHEAD CUPBOARDS TO KITCHEN
20 LED DOWNLIGHTS
BRICKWORK OVER WINDOWS
900MM APPLIANCES
DISHWASHER
TOWEL RAILS & TOILET ROLL HOLDERS