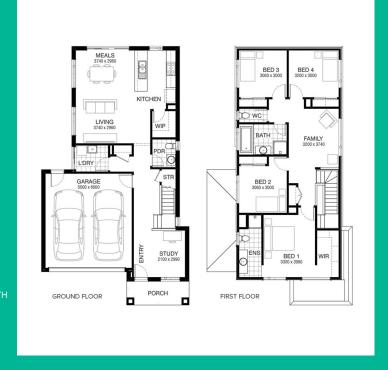

## THE RILEY 215 MATISSE

4 BED 2 BATH 2 CAR

\$788,509

SITE COSTS INCLUDING ROCK ASSURANCE
COUNCIL AND DEVELOPER REQUIREMENTS
12 MONTH PRICE FREEZE WITH OPTION TO EXTEND
QUALITY ASSURED WITH OUR 30-YEAR STRUCTURAL GUARANTEE AND 15-MONTH
MAINTENANCE PLEDGE
MULTIPLE FLOORPLANS AND FACADE OPTIONS AVAILABLE
STYLE YOUR HOME WITH EXPERT INTERIOR DESIGNERS AT OUR EDGE