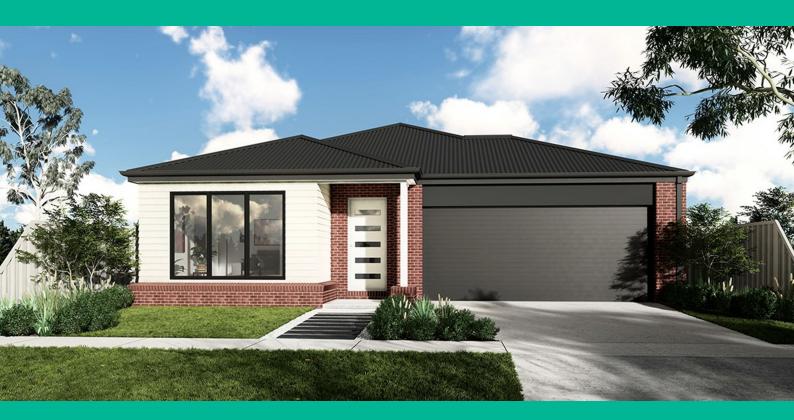

## THE RUSH 20 Langdon

4 BED 2 BATH 2 CAR

\$763,882

FIXED SITE COSTS INCLUDING ROCK REMOVAL
DEVELOPER REQUIREMENTS
COLORBOND ROOF
BRAEMAR DUCTED HEATING
CARPET & PORCELAIN TILES THROUGHOUT
OVERHEAD CUPBOARDS TO KITCHEN
STAINLESS STEEL APPLIANCES
TOWEL RAIL & TOILET ROLL HOLDERS
3 COAT PAINT SYSTEM
PANELIFT GARAGE DOOR WITH 3X REMOTE CONTROL
CHOICE OF 4 INTERNAL COLOUR PACKAGES
CHOICE OF 4 EXTERNAL COLOUR PACKAGES