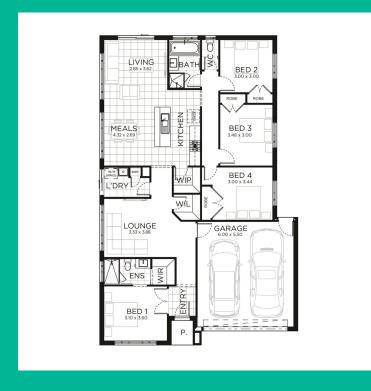

## THE RUSH 20 Langdon

4 BED 2 BATH 2 CAR

\$763,882

FIXED SITE COSTS INCLUDING ROCK REMOVAL
DEVELOPER REQUIREMENTS
COLORBOND ROOF
BRAEMAR DUCTED HEATING
CARPET & PORCELAIN TILES THROUGHOUT
OVERHEAD CUPBOARDS TO KITCHEN
STAINLESS STEEL APPLIANCES
TOWEL RAIL & TOILET ROLL HOLDERS
3 COAT PAINT SYSTEM
PANELIFT GARAGE DOOR WITH 3X REMOTE CONTROL
CHOICE OF 4 INTERNAL COLOUR PACKAGES
CHOICE OF 4 EXTERNAL COLOUR PACKAGES