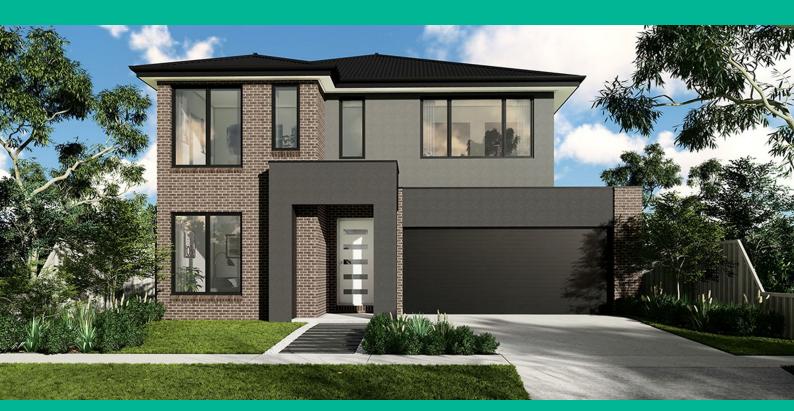

## **THE COAST 24** Langdon

4 BED 2 BATH 2 CAR

\$793,934

FIXED SITE COSTS INCLUDING ROCK REMOVAL DEVELOPER REQUIREMENTS COLORBOND ROOF **CARPET & PORCELAIN TILES THROUGHOUT** OVERHEAD CUPBOARDS TO KITCHEN TOWEL RAIL & TOILET ROLL HOLDERS PANELIFT GARAGE DOOR WITH 3X REMOTE CONTROL CHOICE OF 4 INTERNAL COLOUR PACKAGES CHOICE OF 4 EXTERNAL COLOUR PACKAGES SELECTION BETWEEN 4 INCLUDED FACADES