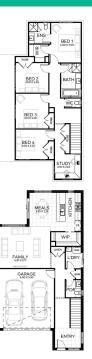

## **THE COAST 24** Langdon

4 BED 2 BATH 2 CAR

\$793,934

FIXED SITE COSTS INCLUDING ROCK REMOVAL DEVELOPER REQUIREMENTS COLORBOND ROOF **CARPET & PORCELAIN TILES THROUGHOUT** OVERHEAD CUPBOARDS TO KITCHEN TOWEL RAIL & TOILET ROLL HOLDERS PANELIFT GARAGE DOOR WITH 3X REMOTE CONTROL CHOICE OF 4 INTERNAL COLOUR PACKAGES CHOICE OF 4 EXTERNAL COLOUR PACKAGES SELECTION BETWEEN 4 INCLUDED FACADES