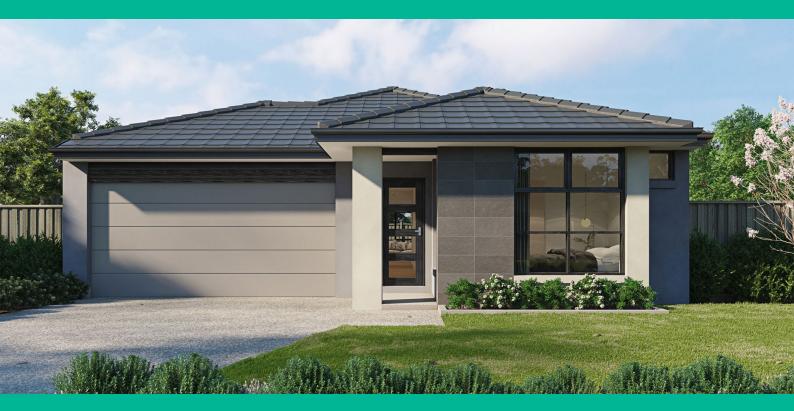

## THE ALIRA HAVEN Soho Living

4 BED 2 BATH 2 CAR

## \$837,569

2590MM CEILING HEIGHTS TO GROUND FLOOR 20MM STONE BENCHTOP TO ENSUITE AND BATHROOM MIRRORED SPLASHBACK TO KITCHEN COLOURED CONCRETE DRIVEWAY AND FRONT PATH FLOORING TIMBER LAMINATE AND CARPET TILED SHOWER BASES COLORBOND SECTIONAL GARAGE DOOR WITH DUEL REMOTES ENSUITE, BATHROOM AND TOILET ACCESSORIES SLIDING ROBE DOORS ROLLER BLINDS AND FLYSCREENS