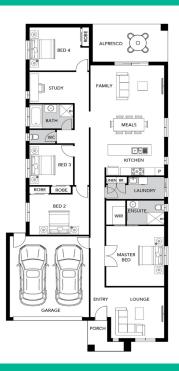

## THE ALIRA HAVEN Soho Living

4 BED 2 BATH 2 CAR

## \$837,569

2590MM CEILING HEIGHTS TO GROUND FLOOR 20MM STONE BENCHTOP TO ENSUITE AND BATHROOM MIRRORED SPLASHBACK TO KITCHEN COLOURED CONCRETE DRIVEWAY AND FRONT PATH FLOORING TIMBER LAMINATE AND CARPET TILED SHOWER BASES COLORBOND SECTIONAL GARAGE DOOR WITH DUEL REMOTES ENSUITE, BATHROOM AND TOILET ACCESSORIES SLIDING ROBE DOORS ROLLER BLINDS AND FLYSCREENS