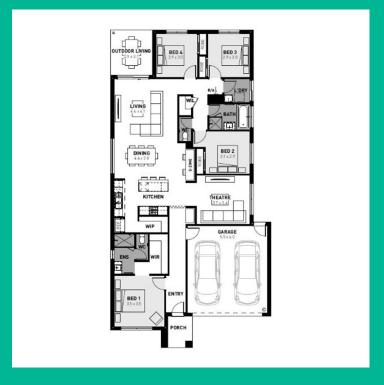

## THE HARVEY 23

**Homebuyers Centre** 

4 BED 2 BATH 2 CAR

\$805,500

SELECTED DESIGNER RANGE FACADE
QUALITY FLOOR COVERINGS THROUGHOUT
TILED KITCHEN SPLASHBACK
WESTINGHOUSE STAINLESS STEEL APPLIANCES
6-STAR ENERGY RATING
BRICK INFILLS OVER WINDOW
CHOICE OF MATTE BLACK OR CHROME TAPWARE
EXPOSED AGGREGATE DRIVEWAY
25 YEAR STRUCTURAL GUARANTEE
12 MONTH SERVICE WARRANTY
NBN CONNECTION
RECYCLED WATER