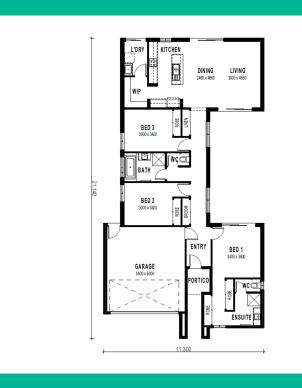

## SAMSON

**Enso Homes** 

3 BED 2 BATH 2 CAR

\$820,600

25 YEARS STRUCTURAL WARRANTY
ESTATE COVENANTS, LOCAL GOV AND BAL 12.5
INDEPENDENT QUALITY ASSURANCE
2590MM CEILING HEIGHT
DOUBLE GLAZED WINDOWS
LED DOWNLIGHTS THROUGHOUT
75MM HEBEL PANEL RENDERED HOME
STONE BENCHTOPS THROUGHOUT
SQUARE SET CORNICE TO ENTRY, LIVING AND KITCHEN
SOLAR PV