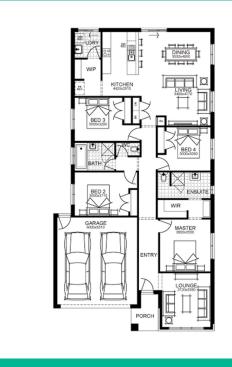

## **TRIBECA**

**Simonds Homes** 

4 BED 2 BATH 2 CAR

\$804,750

DEVELOPER & COUNCIL REQS
FLOORING THROUGHOUT
20MM CAESARSTONE BENCHTOP TO KITCHEN
OVERHEAD CUPBOARDS TO KITCHEN
20 LED DOWNLIGHTS
BRICKWORK OVER WINDOWS
900MM APPLIANCES
DISHWASHER
TOWEL RAILS & TOILET ROLL HOLDERS