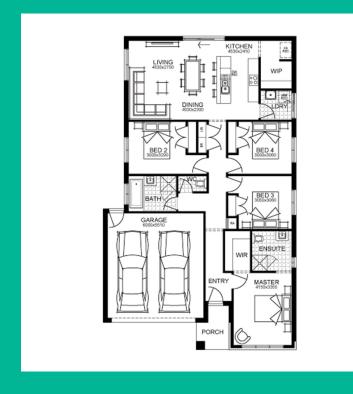

## THE GRAMERCY 19\_176 CLINTON Simonds Homes

4 BED 2 BATH 2 CAR

\$804,914

DEVELOPER & COUNCIL REQS
FLOORING THROUGHOUT
20MM CAESARSTONE BENCHTOP TO KITCHEN
OVERHEAD CUPBOARDS TO KITCHEN
20 LED DOWNLIGHTS
BRICKWORK OVER WINDOWS
900MM APPLIANCES
DISHWASHER
TOWEL RAILS & TOILET ROLL HOLDERS