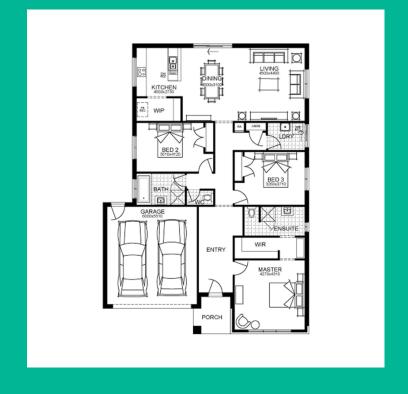

## THE HIGHBRIDGE 21\_197 MORAN

Simonas Homes

3 BED 2 BATH 2 CAR

\$736,811

DEVELOPER & COUNCIL REQS
FLOORING THROUGHOUT
20MM CAESARSTONE BENCHTOP TO KITCHEN
OVERHEAD CUPBOARDS TO KITCHEN
20 LED DOWNLIGHTS
BRICKWORK OVER WINDOWS
900MM APPLIANCES
DISHWASHER
TOWEL RAILS & TOILET ROLL HOLDERS