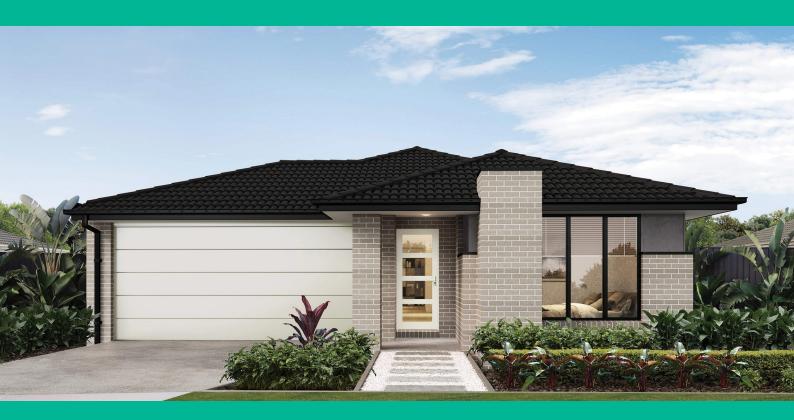

## THE HIGHBRIDGE 21\_197 MORAN

Simonas Homes

3 BED 2 BATH 2 CAR

\$736,811

DEVELOPER & COUNCIL REQS
FLOORING THROUGHOUT
20MM CAESARSTONE BENCHTOP TO KITCHEN
OVERHEAD CUPBOARDS TO KITCHEN
20 LED DOWNLIGHTS
BRICKWORK OVER WINDOWS
900MM APPLIANCES
DISHWASHER
TOWEL RAILS & TOILET ROLL HOLDERS