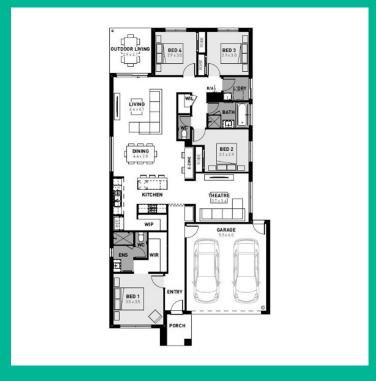

## THE HARVEY 23

**Homebuyers Centre** 

4 BED 2 BATH 2 CAR

\$797,400

SELECTED DESIGNER RANGE FACADE
QUALITY FLOOR COVERINGS THROUGHOUT
TILED KITCHEN SPLASHBACK
WESTINGHOUSE STAINLESS STEEL APPLIANCES
6-STAR ENERGY RATING
BRICK INFILLS OVER WINDOW
CHOICE OF MATTE BLACK OR CHROME TAPWARE
EXPOSED AGGREGATE DRIVEWAY
25 YEAR STRUCTURAL GUARANTEE
12 MONTH SERVICE WARRANTY
NBN CONNECTION
RECYCLED WATER