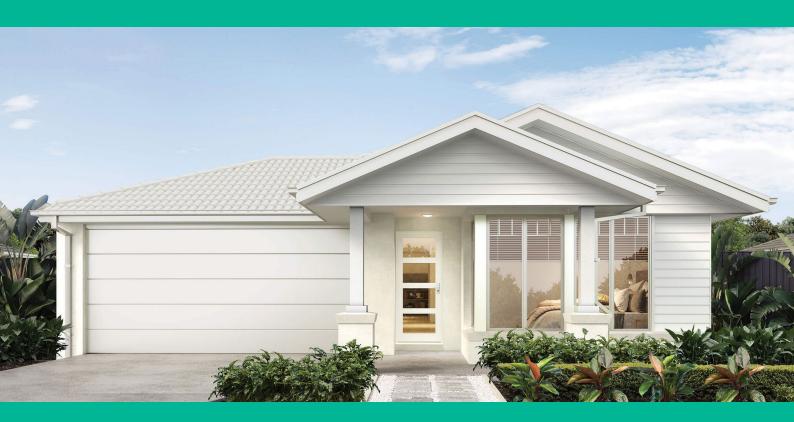

## THE LENOX 22\_207

Simonds Homes

4 BED 2 BATH 2 CAR

\$792,990

DEVELOPER & COUNCIL REQUIREMENTS
FLOOR COVERINGS TO ENTIRE HOUSE
COLOURED CONCRETE DRIVEWAY & PATH
EURO STAINLESS STEEL COOKTOP & OVEN
TILED SKIRTING TO BATHROOMS
DUCTED HEATING
R2.5 INSULATION BATTS TO CEILING & SISALATION TO WALLS
ESTATE COVENANTS
AND MUCH MORE!