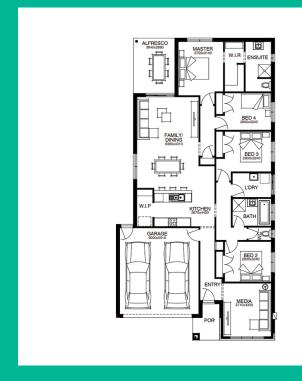

## THE LENOX 22\_207

Simonds Homes

4 BED 2 BATH 2 CAR

\$792,990

DEVELOPER & COUNCIL REQUIREMENTS
FLOOR COVERINGS TO ENTIRE HOUSE
COLOURED CONCRETE DRIVEWAY & PATH
EURO STAINLESS STEEL COOKTOP & OVEN
TILED SKIRTING TO BATHROOMS
DUCTED HEATING
R2.5 INSULATION BATTS TO CEILING & SISALATION TO WALLS
ESTATE COVENANTS
AND MUCH MORE!