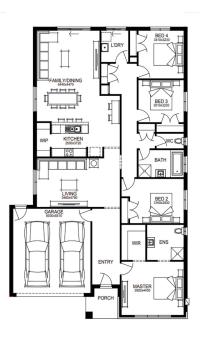

## THE INGRAM 25\_230 Simonds Homes

4 BED 2 BATH 2 CAR

\$841,962

**DEVELOPER & COUNCIL REQUIREMENTS** FLOOR COVERINGS TO ENTIRE HOUSE COLOURED CONCRETE DRIVEWAY & PATH TILED SKIRTING TO BATHROOMS **R2.5 INSULATION BATTS TO CEILING & SISALATION TO WALLS** ESTATE COVENANTS AND MUCH MORE!