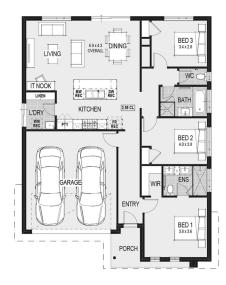

## ANCHORIDGE

your safehaven armstrong creek



## **THE TUSCANY 17 Home Group**

3 BED 2 BATH 2 CAR

## \$735,880

1200MM ISLAND BENCH WITH STONE BENCHTOPS 900MM WESTINGHOUSE FREESTANDING OVEN AND CANOPY RANGEHOOD 6 POT DRAWERS SOFT CLOSING DOORS AND DRAWERS WHITE GLOSS CABINETRY DESIGNER 1 & 34 SINK WITH DRAINER FEATURE BREAKFAST BAR STONE BENCHTOPS TO ENSUITE AND BATHROOM EUROPEAN DESIGN FLICKMIXER TAPWARE RAIN HEAD SHOWERS SEMI FRAMED SHOWER SCREENS TILED SHOWER BASES



THE DEVELOPER AND RPM REAL ESTATE GROUP RESERVES THE RIGHT TO WITHDRAW OR ALTER ANY LOT OR STAGE LAYOUT AT ANY TIME AT ITS ABSOLUTE DISCRETION.

Proudly developed by:

APD