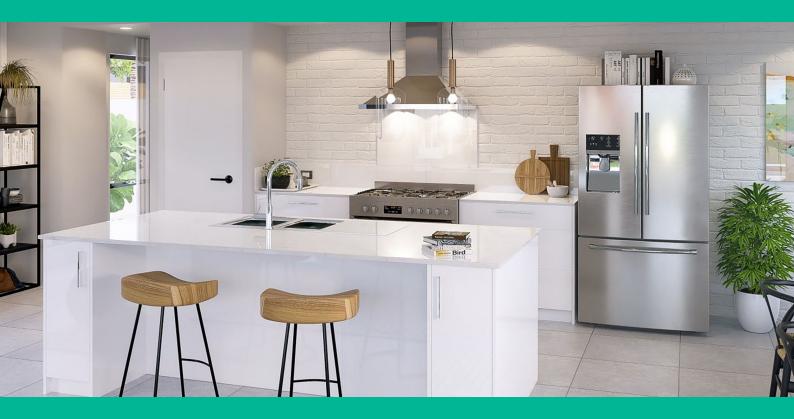

## \$735,880

1200MM ISLAND BENCH WITH STONE BENCHTOPS 900MM WESTINGHOUSE FREESTANDING OVEN AND CANOPY RANGEHOOD 6 POT DRAWERS SOFT CLOSING DOORS AND DRAWERS WHITE GLOSS CABINETRY DESIGNER 1 & 34 SINK WITH DRAINER FEATURE BREAKFAST BAR STONE BENCHTOPS TO ENSUITE AND BATHROOM EUROPEAN DESIGN FLICKMIXER TAPWARE RAIN HEAD SHOWERS SEMI FRAMED SHOWER SCREENS TILED SHOWER BASES