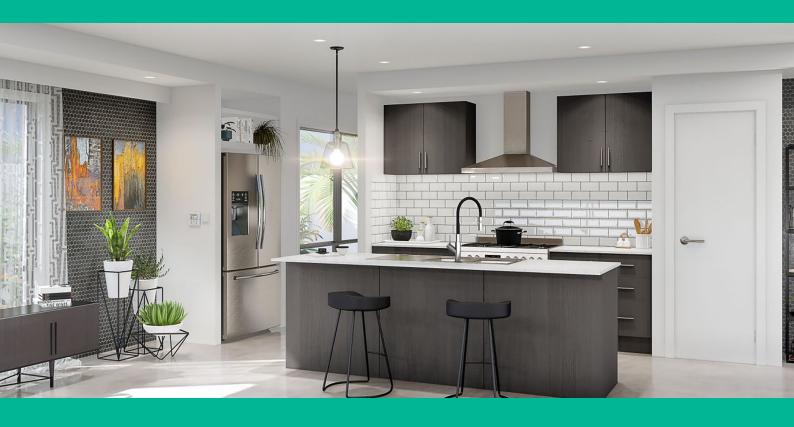

## THE TRENTO 18

**Home Group** 

3 BED 2 BATH 2 CAR

\$659,202

HUGE 1200MM WIDE ISLAND BENCH WITH BREAKFAST BAR

STONE BENCHTOPS

EUROPEAN HIGH GLOSS CABINETRY

EUROPEAN HIGH GLOSS PANTRY

LIFT UP OVERHEAD CUPBOARDS

EXTENSIVE DRAWERS

900MM FREESTANDING STOVE

INTEGRATED RANGEHOOD

MICROWAVE RECESS WITH POT DRAWER

DISHWASHER RECESS

INTEGRATED CUTLERY DRAWER

PLUS THESE PROMOTIONS INCLUSIONS FOR FREE:

TIMBER LAMINATE FLOORING & LOOP PILE CARPET

2590MM HIGH CEILING:

CATEGORY 1 UPGRADED FAÇADE

THIS PUBLICATION IS FOR INFORMATION PURPOSES ONLY AND IS INTENDED TO BE GENERAL IN NATURE. ALL IMAGES, ILLUSTRATIONS AND RENDERS ARE FOR PRESENTATION PURPOSES, ARE NOT ACTUAL IMAGES OF THE DEVELOPMENT AND ARE INTENDED TO BE INDICATIVE ONLY. EVERY CARE IS TAKEN TO ENSURE INFORMATION CONTAINED IN THIS PUBLICATION IS ACCURATE AT THE DATE OF PRINTING, HOWEVER ANCHORIDGE CANNOT GUARANTEE ITS ACCURACY AFTER THAT TIME. PROSPECTIVE PURCHASERS SHOULD CAREFULLY REVIEW ANY CONTRACT OF SALE, ENDORSED PLANS, MAKE THEIR OWN ENDUIRIES AND OBTAIN INDEPENDENT ADVICE BEFORE PROCEEDING. THE LOT SIZES, LAYOUT AND MEANS OF ACCESS MAY CHANGE WITHOUT NOTICE. THE DEVELOPER AND RPM REAL ESTATE GROUP RESERVES THE RIGHT TO WITHORAW OR ALTER ANY LOT OR STAGE LAYOUT AT ANY TIME AT ITS ABSOLUTE DISCRETION.