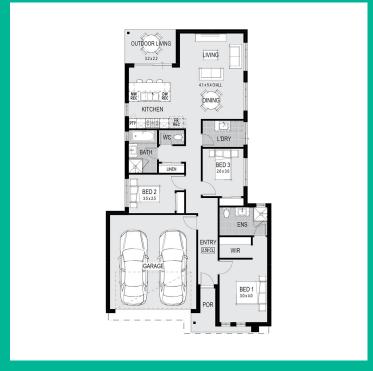

## THE TRENTO 18

**Home Group** 

3 BED 2 BATH 2 CAR

\$659,202

HUGE 1200MM WIDE ISLAND BENCH WITH BREAKFAST BAR

STONE BENCHTOPS

EUROPEAN HIGH GLOSS CABINETRY

EUROPEAN HIGH GLOSS PANTRY