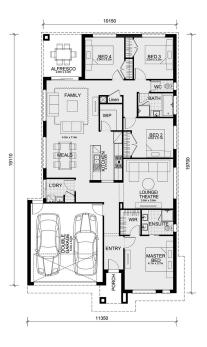

## **THE CHURCHILL 220 Mimosa Homes**

4 BED 2 BATH 2 CAR

\$701,416

LOW PROFILE ROOF TILES 20MM CAESARSTONE BENCHTOP TO BATHROOM AND ENSUITE 20MM WATERFALL ENDS TO KITCHEN TILED SHOWERBASE TO ENSUITE AND BATHROOM BRICK INFILLS INCLUSIVE OF SITE COSTS & CONNECTIONS WITH HI CLASS SLAB AS PER STANDARD INCLUSIONS! RANGE OF FACADES INCLUDING FEATURE RENDER! QUALITY FLOOR COVERINGS THROUGHOUT ENTIRE HOME! HIGHER CEILINGS 2550MM! 900MM S/S UPRIGHT OVEN AND COOK TOP WITH S/S CANOPY RANGEHOOD!