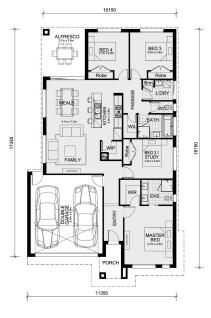

## **THE ENFIELD 201** Mimosa Homes

4 BED 2 BATH 2 CAR

\$636,280

LOW PROFILE ROOF TILES 20MM CAESARSTONE BENCHTOP TO BATHROOM AND ENSUITE 20MM WATERFALL ENDS TO KITCHEN TILED SHOWERBASE TO ENSUITE AND BATHROOM BRICK INFILLS INCLUSIVE OF SITE COSTS & CONNECTIONS WITH HI CLASS SLAB AS PER STANDARD INCLUSIONS! QUALITY FLOOR COVERINGS THROUGHOUT ENTIRE HOME! HIGHER CEILINGS 2550MM! 900MM S/S UPRIGHT OVEN AND COOK TOP WITH S/S CANOPY RANGEHOOD!