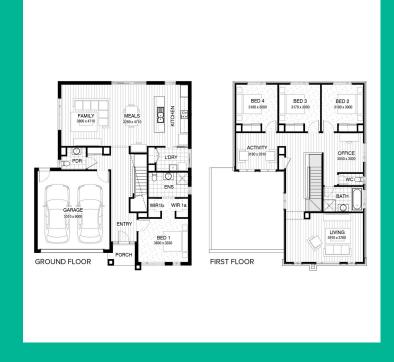

## THE LOGAN 260

Burbank

4 BED 3 BATH 2 CAR

\$825,200

SITE COSTS INCLUDING ROCK ASSURANCE
COUNCIL AND DEVELOPER REQUIREMENTS
12 MONTH PRICE FREEZE WITH OPTION TO EXTEND
QUALITY ASSURED WITH OUR 30-YEAR STRUCTURAL GUARANTEE
MULTIPLE FLOORPLANS AND FACADE OPTIONS AVAILABLE
STYLE YOUR HOME WITH EXPERT INTERIOR DESIGNERS AT OUR EDGE