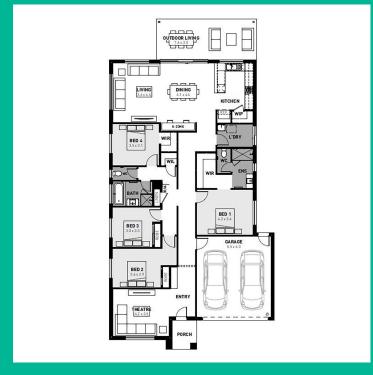

## THE KINGSTON 27.

**Homebuyers Centre** 

4 BED 2 BATH 2 CAR

\$844,900

INCLUDED ESTIMATED SITE COSTS (TO BE CON-FIRMED)

EXPOSED AGGREGATE DRIVEWAY

QUALITY FLOOR COVERINGS THROUGHOUT

TILED KITCHEN SPLASHBACK