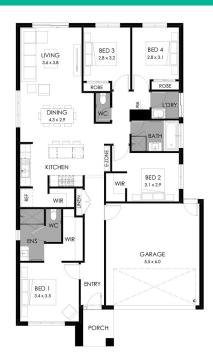

## **THE LENNOX 20 Boutique Homes**

4 BED 2 BATH 2 CAR

## \$794,080

STYLISH CAPE FACADE WITH RENDERED FEATURE DOUBLE GLAZING (INCLUDING SLIDING DOORS) 900MM WESTINGHOUSE KITCHEN APPLIANCES 20MM STONE BENCHTOPS TO KITCHEN DRIVEWAY, BLOCK OUT BLINDS, FRONT LANDSCAPING AND LETTERBOX QUALITY CHROME OR MATT BLACK TAPWARE, THROUGHOUT QUALITY DULUX PAINT SITE COST ALLOWANCE **DEVELOPER GUIDELINES** 25 YEAR STRUCTURAL GUARANTEE 12 MONTH MAINTENANCE