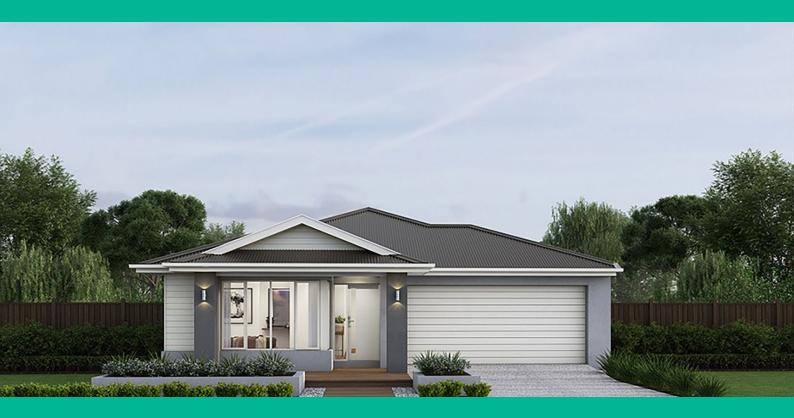

## ANCHORIDGE

your safehaven armstrong creek

## **THE LENNOX 20 Boutique Homes**

4 BED 2 BATH 2 CAR

## \$794,080

STYLISH CAPE FACADE WITH RENDERED FEATURE DOUBLE GLAZING (INCLUDING SLIDING DOORS) 900MM WESTINGHOUSE KITCHEN APPLIANCES 20MM STONE BENCHTOPS TO KITCHEN DRIVEWAY, BLOCK OUT BLINDS, FRONT LANDSCAPING AND LETTERBOX QUALITY CHROME OR MATT BLACK TAPWARE, THROUGHOUT QUALITY DULUX PAINT SITE COST ALLOWANCE **DEVELOPER GUIDELINES** 25 YEAR STRUCTURAL GUARANTEE 12 MONTH MAINTENANCE