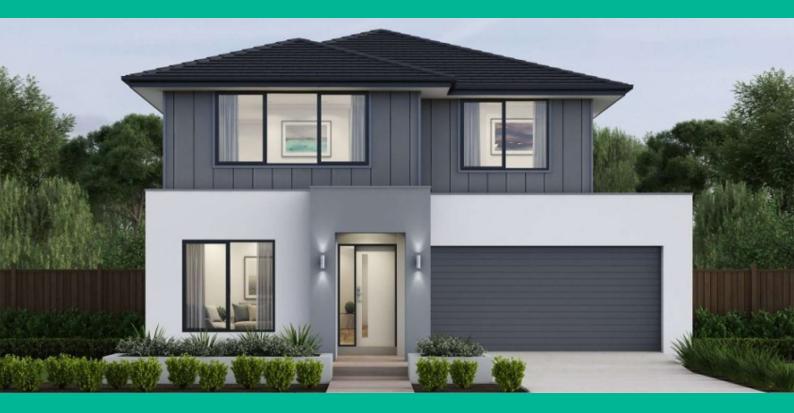

## THE PARKVILLE 26

**Boutique Homes** 

4 BED 2 BATH 2 CAR

\$817,400

STUNNING FACADE INCLUDED

DOUBLE GLAZING (INCLUDING SLIDING DOORS)

QUALITY FLOOR COVERINGS THROUGHOUT

2550MM HIGH CEILINGS TO GROUND FLOOR
LED DOWNLIGHTS TO ENTRY, KITCHEN AND LIVING
SOFT CLOSERS TO ALL KITCHEN, LAUNDRY, VANITY DRAWERS AND DOORS
ILVE 900MM WIDE OVEN, COOKTOP AND RAN9EHOOD