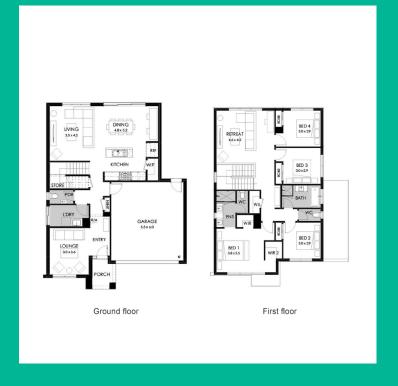

## THE PARKVILLE 26

**Boutique Homes** 

4 BED 2 BATH 2 CAR

\$817,400

STUNNING FACADE INCLUDED

DOUBLE GLAZING (INCLUDING SLIDING DOORS)

QUALITY FLOOR COVERINGS THROUGHOUT

2550MM HIGH CEILINGS TO GROUND FLOOR
LED DOWNLIGHTS TO ENTRY, KITCHEN AND LIVING
SOFT CLOSERS TO ALL KITCHEN, LAUNDRY, VANITY DRAWERS AND DOORS
ILVE 900MM WIDE OVEN, COOKTOP AND RAN9EHOOD